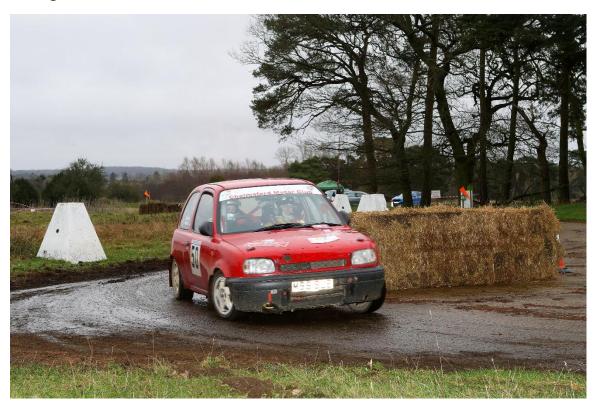

## Driving a Nissan Micra 1348 ~ Red ~ M999 GSR ~ 1994

| Driver Name                | Suze Rogers – Clubs Tavern, Chelmsford, SOCC                                                                                                                                                                                                                                                                                                                                                                                                                                                                                                                                                                                                                                                                                                                                                                                                                                                                                                                                            |
|----------------------------|-----------------------------------------------------------------------------------------------------------------------------------------------------------------------------------------------------------------------------------------------------------------------------------------------------------------------------------------------------------------------------------------------------------------------------------------------------------------------------------------------------------------------------------------------------------------------------------------------------------------------------------------------------------------------------------------------------------------------------------------------------------------------------------------------------------------------------------------------------------------------------------------------------------------------------------------------------------------------------------------|
| Navigator Name             | Gavin Rogers – Clubs Tavern, Chelmsford, SOCC                                                                                                                                                                                                                                                                                                                                                                                                                                                                                                                                                                                                                                                                                                                                                                                                                                                                                                                                           |
|                            | Suze and Gavin got married in July, and drive/co-drive for each other in targa rallies, historic rallies, and stage rallies. They live 30 mins from Castle Combe and so this was a good opportunity to do a local event, they have several rally cars between them but decided today was a day for Muriel the Micra. Suze bought Muriel in 2008, and she was built initially into an endurance rally car and then a stage rally car. She has been used in many different disciplines, most recently at Wiscombe Hillclimb three weeks ago. They are both members of Tavern Motor Club (based in Bristol, with Gavin being the Chairman), Chelmsford Motor Club and South Oxon Car Club, as well as being involved in the southwest and southeast regional associations, as targa rally coordinator (Gavin) and Vice Chair (Suze) respectively. They both hold various official and marshal registrations/licences so if not competing, are often at a motorsport event doing something! |
| Driver How Long Driving    | 18 years                                                                                                                                                                                                                                                                                                                                                                                                                                                                                                                                                                                                                                                                                                                                                                                                                                                                                                                                                                                |
| Driver Competition History | Started competing in 2007 and have competed in car trials, circuit racing, sprints, autotests, autosolos, gymkhanas, targa                                                                                                                                                                                                                                                                                                                                                                                                                                                                                                                                                                                                                                                                                                                                                                                                                                                              |